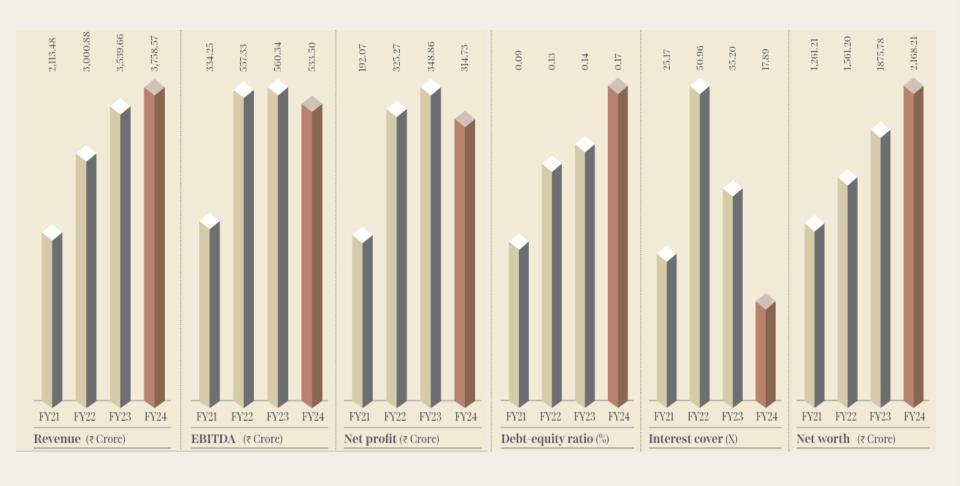

g Director Age: 69 years Experience: 43 years Background: Science Graduate



Shri Prem Kumar Bhajanka Managing Director Age: 63 years Experience: 41 years Background: Commerce Graduate



Shri Ajay Baldawa Executive Director Age: 64 years Experience: 36 years Background: B.E. Engg., M.Tech



Shri Keshav Bhajanka Executive Director Age: 32 years Experience: 11 years Background: Graduate in accounting and finance from University of Warwick, U. K.



Smt. Nikita Bansal Executive Director Age: 32 years Experience: 10 years Background: Graduate in Economics; Minor in Business and Mathematics from New York University



Shri Rajesh Kumar Agarwal Executive Director Age: 51 years Experience: 30 years Background: Commerce Graduate

April, 2025



### **HOW WE TRANSFORMED IN THE LAST FEW YEARS**



# KEY BUSINESS MOATS

| Resilient BUSINESS MODEL with presence across products   | Unprecedented<br>focus on<br>QUALITY                      | Strong BRAND<br>recall                                                                 | Strong<br>MANUFACTURING<br>prowess                                               | Proven<br>EXECUTION<br>Capabilities | Robust and<br>widespread<br>Distribution<br>NETWORK |
|----------------------------------------------------------|-----------------------------------------------------------|----------------------------------------------------------------------------------------|----------------------------------------------------------------------------------|-------------------------------------|-----------------------------------------------------|
| 25%