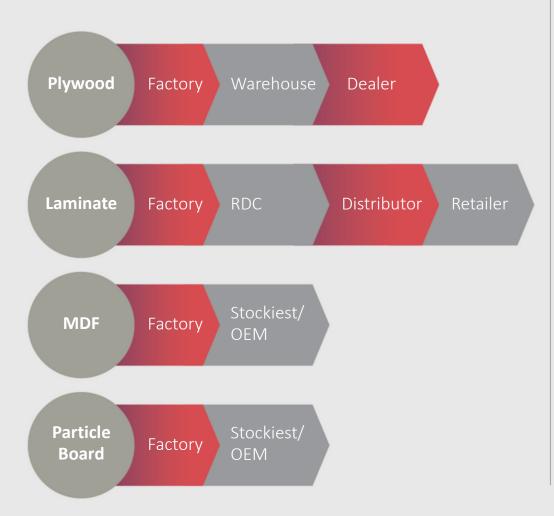

### **DISTRIBUTION MODEL**

# ROBUST DISTRIBUTION NETWORK

April, 2025

April, 2025