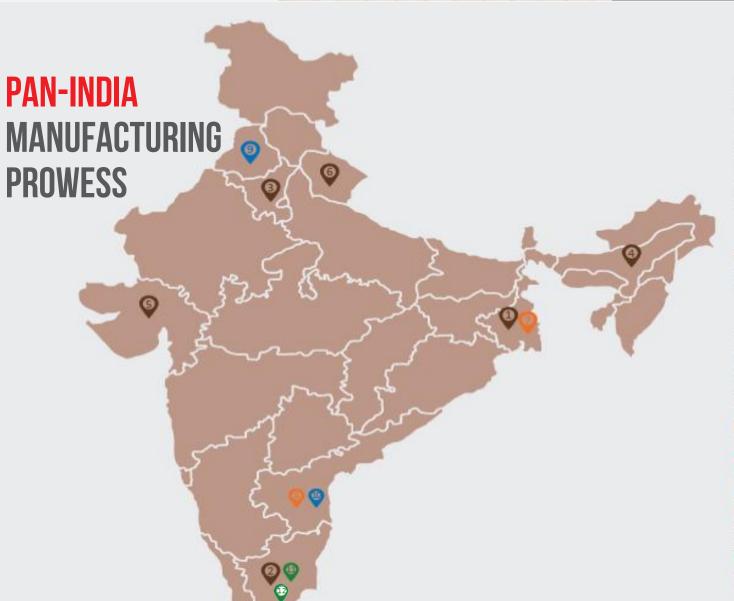

#### Manufacturing facilities

Plywood: 6 units Laminate: 2 units MDF: 2 units

Particle Board: 2 units

#### Plywood

- 1 Bishnupur, West Bengal
- Chinnappolapuram, Gummidipoondi, Tamil Nadt
- Taraori, Haryana
- Kamrup, Assam
- Bhachau-Kachchh, Gujarat
- Roorkee, Uttarakhand

#### Laminate

- Bishnupur, West Bengal
- Badvel, Andhra Pradesh

#### MDF

- Hoshiarpur, Punjab
- Badvel, Andhra Pradesh

#### Particle board

- Chinnappolapuram. Gummidipoondi, Tamil Nadı
  - Thervoy Kandigai Sipcot, Tamil Nadu