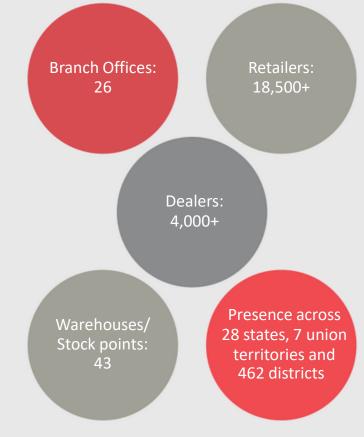

# ROBUST DISTRIBUTION NETWORK

April, 2025

April, 2025

## **COMPANY AT A GLANCE**

|  | 40 years of<br>Existence | 12,000+<br>Employees               | No. 1 Wood<br>Panel company<br>in India | Only wood<br>panel company<br>to be present<br>across value<br>chain | 12<br>Manufacturing<br>Plants                                    | Largest<br>Plywood<br>manufacturing<br>capacity                             |  |
|--|--------------------------|------------------------------------|-----------------------------------------|----------------------------------------------------------------------|------------------------------------------------------------------|-----------------------------------------------------------------------------|--|
|  | 18,000+ SKUs             | Stringent<br>marketing<br>policies | 4,000+ Dealers                          | 18,500+ Retailers<br>/ Touch<br>points                               | Market<br>Capitalization:<br>Rs 15,500 crore<br>(as on 15/04/25) | Strong Cash<br>Flow<br>Generating<br>Company<br>(Rs. 420.15<br>Cr in FY 24) |  |