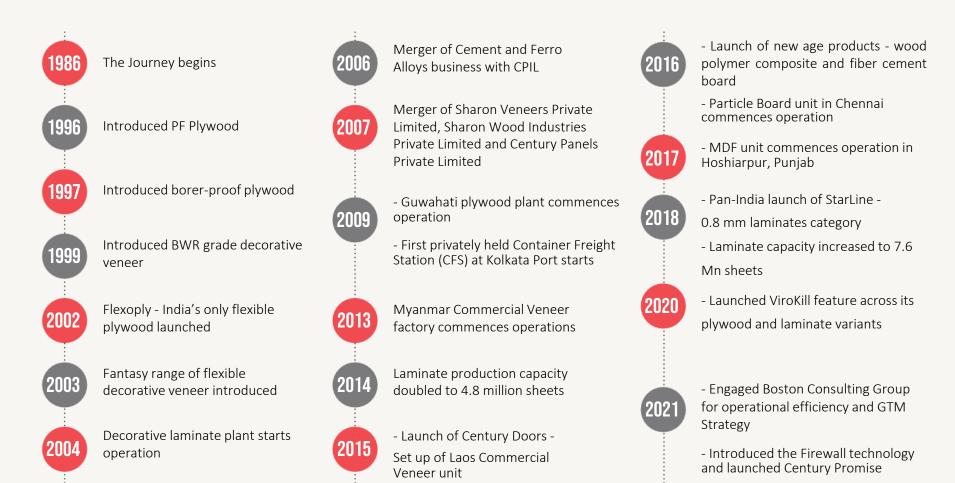

|
| Professionalization                 | FY 24                   | The company embraced professionalization by appointing two dedicated CEOs to independently lead and scale its distinct business segments.                                                                                                                           |
| SAP – S4 Hana (RISE)                | FY 25                   | SAP India is driving digital transformation by implementing SAP S/4HANA to enhance operational efficiency and support future-ready business processes.                                                                                                              |



### **KEY MILESTONES**



**CENTURY PLYBOARDS (INDIA) LIMITED** 



#### MARCH - 2024

#### **COMMISSIONED BADVEL UNIT — RS. 1000 CR PLANT**





#### **APRIL** - 2025

FIRST BOARD OF NEW PARTICLE BOARD PLANT IN CHENNAI — INVESTMENT OUTLAY OF RS. 550 CR

April, 2025





n

# **OUR CSR ACTIVITIES**

#### **Healthcare activities**

Marwari Relief Society: It financed an institution offering free healthcare services to the underprivileged

**Vision Mission Foundation:** offered healthcare assistance to residents of slum areas.

Calcutta Centre Mahavir Sevasadan: contributed to the infrastructure of a specialized medical center

**Indian Institute of Cerebral Palsy**: supported individuals with neuromotor disabilities (cerebral palsy).

**CanKids...KidsCan:** operational support for the functioning of a child cancer