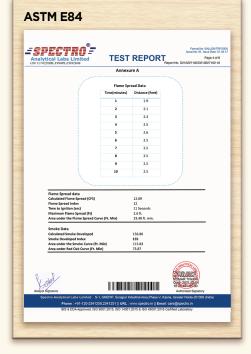

# Aag Se Bachaye

'Aag se bachaye' is creatively interpreted from test reports under standard test condition for 19 mm thick Architect Ply and Club Prime.

CenturyPly with Firewall Technology fares much better in containing spread of fire as per 3 standards - IS 5509, BS 476 Part 7 & ASTM E84