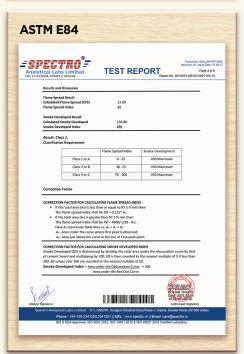

# Aag Se Bachaye

'Aag se bachaye' is creatively interpreted from test reports under standard test condition for 19 mm thick Architect Ply and Club Prime.

CenturyPly with Firewall Technology fares much better in containing spread of fire as per 3 standards - IS 5509, BS 476 Part 7 & ASTM E84